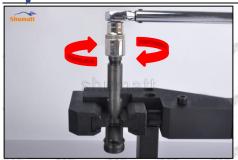

#### 2.4. G3S20 Injector Nozzle's Installation

(1) Tightening torque of injector nozzle

The torque lever and tightening moment specified in the injector maintenance manual must be installed when the injector nozzle is installed. (50Nm)

Mob/Whatsapp: +86 13410541523 Tel: +8675523215133

Email: <u>ruby@shumatt.com</u> Website: <u>www.shumatt.com</u>

The tightening torque of the nozzle cap must be installed in accordance with the tightening torque specified in the injector maintenance manual