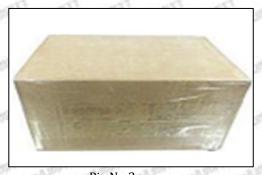

#### 3.7. G3S20 Injector Nozzle's Packing

**Domestic express packaging:** Usually wrapped in waterproof scotch tape, such as picture No.2.

International express packaging: Wrapped with waterproof yellow tape After wrapping the black protective film, such as picture No. 3.

A Minors are prohibited from using transparent tape, yellow tape, black wrapping protective film, and white wrapping protective film to avoid personal injury.

Pic No.2 Domestic express packaging: Wrapped by Transparent tape