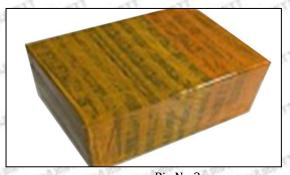

#### 3.7. G3S20 Injector Nozzle's Packing

**Domestic express packaging:** Usually wrapped in waterproof scotch tape, such as picture No.2.

International express packaging: Wrapped with waterproof yellow tape After wrapping the black protective film, such as picture No. 3.

Pic No.3 International express packaging: Wrapped with yellow tape after wrapping black protective film

Mob/Whatsapp: +86 13410541523 Tel: +8675523215133 Email: ruby@shumatt.com

© 2022 Shenzhen Shumatt Technology Co., Ltd