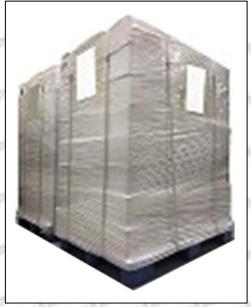

Pallet Shipping: Use fumigation free and recycling trays that meet export requirements, and use white wrapping protective film to wrap and bind with cable ties for the outside, such as picture No. 4, Also, the products can be packaged according to customers' requirements.

Website: www.shumatt.com

Pic No.4

**Pallet Shipping:** Use pallet that meet export requirements, and use white wrapping protective film to wrap and bind with cable ties