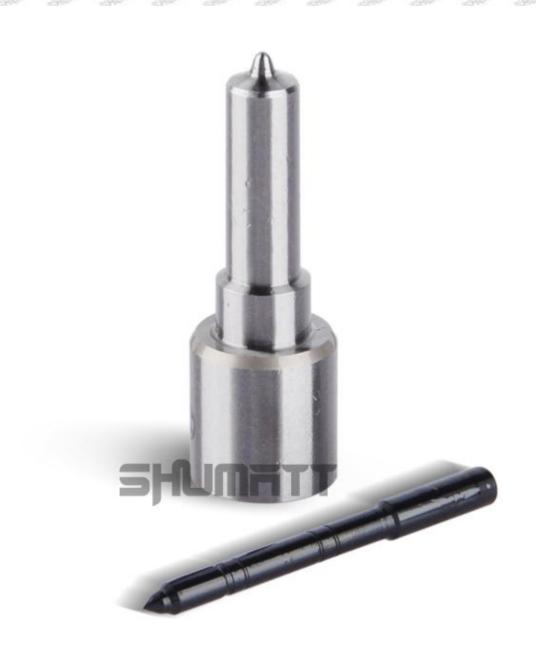

#### 1.1. G3S20 Injector Nozzle's Basic Information

| Title | Injector Nozzle G3S20 China<br>made new | Brand |
|-------|-----------------------------------------|-------|
| SKU1  | G1Z1700000G3S20                         | LIWEI |

## 1.2. G3S20 Injector Nozzle's Common Written Part Number

| Injector Nozzle Order Number | Injector Nozzle Engraved Number |
|------------------------------|---------------------------------|
| 293400-0200                  | G3S20                           |

#### (3) G3S20 Injector Nozzle Part Number Common Writing

293400-0200, G3S20