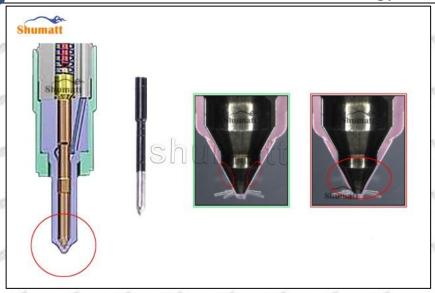

#### 2.2. G3S20 Injector Nozzle Inspection.

(1) Check whether there is deformation, cracking, thread damage, quenching, leakage and rust in the guide sleeve, spring, gasket and tight cap of the nozzle. The tight cap of the nozzle must be replaced after being disassembled for more than 5 times, as shown in the following.

Mob/Whatsapp: +86 13410541523 Tel: +8675523215133
Email: ruby@shumatt.com Website: www.shumatt.com

- (2) Replace the tight cap of the nozzle and the copper gasket of the injector nozzle
- (3) Check whether the gap between the nozzle needle and the nozzle shell is within the standard range and whether it reaches the standard for use
- All parts should be examined for wear under a microscope at least 20 times larger
- A Nozzle tight cap deformation, cracking, thread damage, quenching, leakage, will lead to black smoke vehicle cap, fuel injector damage.
- ▲ Injector opening pressure greater than or less than the specified range may cause injector damage.
- Failure to replace wearing parts in time during maintenance may lead to fuel injector damage.