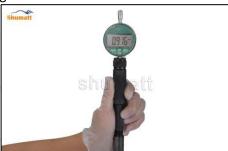

#### 2.6. G3S20 Injector Nozzle List of Tools Used During Measurement and Installation

| Image       | shuhet                                                                                           |                                                                                                                               | shumatt                                         |
|-------------|--------------------------------------------------------------------------------------------------|-------------------------------------------------------------------------------------------------------------------------------|-------------------------------------------------|
| SKU         | CRT084                                                                                           | CRT220                                                                                                                        | CRT079                                          |
| Description | Torque wrench: 19-110nm 1/2 It is used to control tightening force and angle during installation | Fuel injector stroke measuring tool: is used to measure buffer stroke of fuel injector, armature stroke and remaining air gap | Micrometer: is used to measure gasket thickness |
| lmage       |                                                                                                  |                                                                                                                               | SHAMAL SHAMAL SHAMAL SH                         |
| SKU         | THE PART WITH THE                                                                                | CRT281                                                                                                                        | THE THE PERSON                                  |
| Description | Ultrasonic cleaning machine: is used for cleaning fuel injector and parts                        | Common rail injector test bench: check the injector working condition                                                         | SHEADERLE SHEADERLE SHE                         |